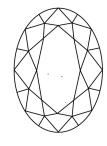

# **ELECTRONIC COPY**

### LABORATORY GROWN DIAMOND REPORT

July 13, 2024

IGI Report Number LG642484577

Description LABORATORY GROWN DIAMOND

Shape and Cutting Style OVAL BRILLIANT

Measurements 11.84 X 8.10 X 5.08 MM

**GRADING RESULTS** 

Carat Weight 3.10 CARATS

Color Grade G

Clarity Grade VV\$ 2

## ADDITIONAL GRADING INFORMATION

Polish **EXCELLENT** 

Symmetry **EXCELLENT** 

Fluorescence NONE

Inscription(s) IGI LG642484577

Comments: This Laboratory Grown Diamond was created by Chemical Vapor Deposition (CVD) growth

process. Type IIa

## LG642484577

Report verification at igi.org

### **PROPORTIONS**





Sample Image Used

#### **CLARITY CHARACTERISTICS**





### **KEY TO SYMBOLS**

Red symbols indicate internal characteristics. Green symbols indicate external characteristics.

### COLOR

| DEF                    | G H I J                        | Faint                     | Very Light           | Light    |
|------------------------|--------------------------------|---------------------------|----------------------|----------|
| <b>CLARITY</b>         | VVS <sup>1 - 2</sup>           | VS <sup>1 - 2</sup>       | SI 1-2               | 11-3     |
| Internally<br>Flawless | Very Very<br>Slightly Included | Very<br>Slightly Included | Slightly<br>Included | Included |





© IGI 2020, International Gemological Institute

FD - 10 20





July 13, 2024

IGI Report Number LG642484577

Description LABORATORY GROWN DIAMOND

Shape and Cutting Styl