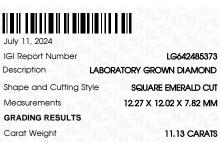

### LABORATORY GROWN DIAMOND REPORT

July 11, 2024

IGI Report Number LG642485373

Description LABORATORY GROWN DIAMOND

Shape and Cutting Style SQUARE EMERALD CUT

Measurements 12.27 X 12.02 X 7.82 MM

**GRADING RESULTS** 

Carat Weight 11.13 CARATS

Color Grade

G

Clarity Grade VS 1

## ADDITIONAL GRADING INFORMATION

Polish **EXCELLENT** 

Symmetry **EXCELLENT** 

Fluorescence NONE

Inscription(s) (3) LG642485373

Comments: This Laboratory Grown Diamond was created by Chemical Vapor Deposition (CVD) growth

process. Type IIa