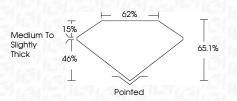

| D E F                  | G H I J                        | Faint                     | Very Light           | Light    |
|------------------------|--------------------------------|---------------------------|----------------------|----------|
|                        |                                |                           | 7                    |          |
| CLARITY                |                                |                           |                      |          |
| IF                     | WS <sup>1 - 2</sup>            | VS <sup>1-2</sup>         | SI 1-2               | I 1-3    |
| Internally<br>Flawless | Very Very<br>Slightly Included | Very<br>Slightly Included | Slightly<br>Included | Included |



© IGI 2020, International Gemological Institute

FD - 10 20







G

VS 1

#### ADDITIONAL GRADING INFORMATION

Polish EXCELLENT
Symmetry EXCELLENT
Fluorescence NONE
Inscription(s)

Comments: This Laboratory Grown Diamond was created by Chemical Vapor Deposition (CVD) growth process.

Type IIa

Color Grade

Clarity Grade