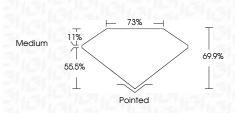

# 73% --Medium 11% 거 55.5%

PROPORTIONS

LG642486377

PRINCESS CUT

2.08 CARATS

Е

**VS** 1

NONE