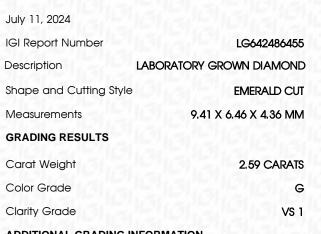

July 11, 2024

| IGI Report Numbe  | r LG642486455            |
|-------------------|--------------------------|
| Description       | LABORATORY GROWN DIAMOND |
| Shape and Cutting | g Style EMERALD CUT      |
| Measurements      | 9.41 X 6.46 X 4.36 MM    |
| GRADING RESULT    | S                        |
| Carat Weight      | 2.59 CARATS              |
| Color Grade       | G                        |
| Clarity Grade     | VS 1                     |
|                   |                          |