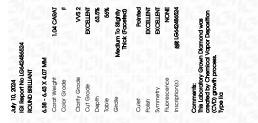

### PROPORTIONS

**CLARITY CHARACTERISTICS** 

**KEY TO SYMBOLS** 

Red symbols indicate internal characteristics.

Green symbols indicate external characteristics.

| July 10, 2024           |                          |
|-------------------------|--------------------------|
| IGI Report Number       | LG642486524              |
| Description             | LABORATORY GROWN DIAMOND |
| Shape and Cutting Style | ROUND BRILLIANT          |
| Measurements            | 6.38 - 6.43 X 4.07 MM    |
| GRADING RESULTS         |                          |
| Carat Weight            | 1.04 CARAT               |
| Color Grade             | I Charles I Charles      |
| Clarity Grade           | VVS 2                    |
| Cut Grade               | EXCELLENT                |
| ADDITIONAL GRADING I    | NFORMATION               |
| Polish                  | EXCELLENT                |
| Symmetry                | EXCELLENT                |

# 

|                       | July 10, 2024           |
|-----------------------|-------------------------|
| LG642486524           | IGI Report Number       |
| ORATORY GROWN DIAMOND | Description LABC        |
| ROUND BRILLIANT       | Shape and Cutting Style |
| 6.38 - 6.43 X 4.07 MM | Measurements            |
|                       | GRADING RESULTS         |
| 1.04 CARAT            | Carat Weight            |
| F                     | Color Grade             |
| VV\$ 2                | Clarity Grade           |
| EXCELLENT             | Cut Grade               |
|                       |                         |

56% 36.4° Medium To Slightly 63.5% Thick

| Polish                                                                        | EXCELLENT      |
|-------------------------------------------------------------------------------|----------------|
| Symmetry                                                                      | EXCELLENT      |
| Fluorescence                                                                  | NONE           |
| Inscription(s)                                                                | 位到 LG642486524 |
| Comments: This Laboratory<br>created by Chemical Vapo<br>process.<br>Type IIa |                |

LABORATORY GROWN DIAMOND REPORT

| (Faceted) 43%     |                | 40.9 |
|-------------------|----------------|------|
|                   | Pointed        |      |
| ADDITIONAL GRADIN | IG INFORMATION |      |
| Polish            |                | Đ    |
| Symmetry          |                | Đ    |
| Fluorescence      |                |      |