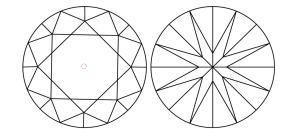

# **ELECTRONIC COPY**

### LABORATORY GROWN DIAMOND REPORT

July 10, 2024

IGI Report Number LG642486625

Description LABORATORY GROWN DIAMOND

Shape and Cutting Style ROUND BRILLIANT

Measurements 8.13 - 8.14 X 5.08 MM

## **GRADING RESULTS**

Carat Weight 2.07 CARATS

Color Grade

Clarity Grade VS 2

Cut Grade IDEAL

### ADDITIONAL GRADING INFORMATION

Polish **EXCELLENT** 

Symmetry **EXCELLENT** 

Fluorescence NONE

Inscription(s) 1/3/1 LG642486625

Comments: This Laboratory Grown Diamond was created by Chemical Vapor Deposition (CVD) growth process.

Type IIa

## LG642486625

Report verification at igi.org

### **PROPORTIONS**





Sample Image Used

#### **CLARITY CHARACTERISTICS**



### **KEY TO SYMBOLS**

Red symbols indicate internal characteristics. Green symbols indicate external characteristics.

### **COLOR**

| DEF                    | G H I J                        | Faint                     | Very Light           | Light    |
|------------------------|--------------------------------|---------------------------|----------------------|----------|
| <b>CLARITY</b>         | VVS <sup>1 - 2</sup>           | VS <sup>1 - 2</sup>       | SI 1-2               | 11-3     |
| Internally<br>Flawless | Very Very<br>Slightly Included | Very<br>Slightly Included | Slightly<br>Included | Included |



© IGI 2020, International Gemological Institute

FD - 10 20





IGI Report Number LG642486625

Description LABORATORY GROWN DIAMOND

Shape and Cutting Style ROUND BRILLIA