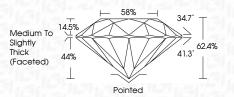

DEF                    | G H I J                        | Faint                     | Very Light           | Light    |
|------------------------|--------------------------------|---------------------------|----------------------|----------|
| <b>CLARITY</b>         | VVS <sup>1 - 2</sup>           | VS <sup>1 - 2</sup>       | SI 1-2               | 11-3     |
| Internally<br>Flawless | Very Very<br>Slightly Included | Very<br>Slightly Included | Slightly<br>Included | Included |



© IGI 2020, International Gemological Institute

FD - 10 20





IGI Report Number LG642486625

Description LABORATORY GROWN DIAMOND

Shape and Cutting Style ROUND BRILLIANT

Measurements 8.13 - 8.14 X 5.08 MM

**GRADING RESULTS** 

Carat Weight 2.07 CARATS

IDEAL

Color Grade F
Clarity Grade VS 2

Cut Grade



#### ADDITIONAL GRADING INFORMATION

Polish EXCELLENT
Symmetry EXCELLENT

Symmetry EXCELLENT Fluorescence NONE

Inscription(s)

(G) LG642486625

Comments: This Laboratory Grown Diamond was

created by Chemical Vapor Deposition (CVD) growth process.

Type IIa