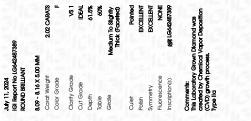

## PROPORTIONS

| July 11, 2024           |                          |
|-------------------------|--------------------------|
| IGI Report Number       | LG642487389              |
| Description             | LABORATORY GROWN DIAMOND |
| Shape and Cutting Style | ROUND BRILLIANT          |
| Measurements            | 8.09 - 8.16 X 5.00 MM    |
| GRADING RESULTS         |                          |
| Carat Weight            | 2.02 CARATS              |
| Color Grade             | F ISI ST                 |
| Clarity Grade           | VS 1                     |
| Cut Grade               | IDEAL                    |
|                         |                          |

## July 11 2024

| July 11, 2024           |                        |
|-------------------------|------------------------|
| IGI Report Number       | LG642487389            |
| Description LAB         | BORATORY GROWN DIAMOND |
| Shape and Cutting Style | ROUND BRILLIANT        |
| Measurements            | 8.09 - 8.16 X 5.00 MM  |
| GRADING RESULTS         |                        |
| Carat Weight            | 2.02 CARATS            |
| Color Grade             | F                      |
| Clarity Grade           | VS 1                   |
| Cut Grade               | IDEAL                  |
|                         |                        |

60% 33.6° 13.59 Medium To Slightly 61.5% Thick 41.4 44% (Faceted) Pointed