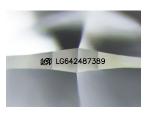

### ADDITIONAL GRADING INFORMATION

| Polish         | EXCELLENT        |
|----------------|------------------|
| Symmetry       | EXCELLENT        |
| Fluorescence   | NONE             |
| Inscription(s) | 1371 LG642487389 |

#### ADDITIONAL GRADING INFORMATION

| Polish                                                                       | EXCELLENT                                          |
|------------------------------------------------------------------------------|----------------------------------------------------|
| Symmetry                                                                     | EXCELLENT                                          |
| Fluorescence                                                                 | NONE                                               |
| Inscription(s)                                                               | (G) LG642487389                                    |
| Comments: This Laboratory<br>created by Chemical Vap<br>process.<br>Type IIa | y Grown Diamond was<br>oor Deposition (CVD) growth |