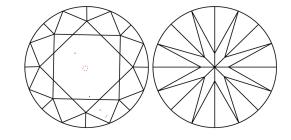

# **ELECTRONIC COPY**

### LABORATORY GROWN DIAMOND REPORT

July 11, 2024

IGI Report Number LG642488453

Description LABORATORY GROWN DIAMOND

Shape and Cutting Style ROUND BRILLIANT

Measurements 9.30 - 9.35 X 5.72 MM

**GRADING RESULTS** 

Carat Weight 3.02 CARATS

Color Grade

Clarity Grade VS 1

Cut Grade **IDEAL** 

### ADDITIONAL GRADING INFORMATION

**EXCELLENT** Polish

Symmetry **EXCELLENT** 

NONE Fluorescence

1/到 LG642488453 Inscription(s)

Comments: This Laboratory Grown Diamond was created by Chemical Vapor Deposition (CVD) growth process.

Type IIa

# LG642488453

Report verification at igi.org

### **PROPORTIONS**





Sample Image Used

#### **CLARITY CHARACTERISTICS**

Е



# **KEY TO SYMBOLS**

Red symbols indicate internal characteristics. Green symbols indicate external characteristics.

### **COLOR**

| D E F      | G H I J              | Faint             | Very Light | Light    |
|------------|----------------------|-------------------|------------|----------|
|            |                      |                   |            |          |
| CLARITY    |                      |                   |            |          |
| IF         | VVS <sup>1 - 2</sup> | VS 1-2            | SI 1-2     | 1 1 - 3  |
| Internally | Very Very            | Very              | Slightly   | Included |
| Flawless   | Slightly Included    | Slightly Included | Included   |          |



© IGI 2020, International Gemological Institute

FD - 10 20



Measurements 9.30 - 9.35