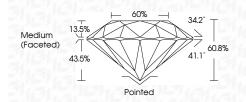

LG642490606 Report verification at igi.org

PROPORTIONS

Medium

Sample Image Used

|                         | July 10, 2024           |
|-------------------------|-------------------------|
| LG642490606             | IGI Report Number       |
| ABORATORY GROWN DIAMOND | Description LAB         |
| ROUND BRILLIANT         | Shape and Cutting Style |
| 7.29 - 7.33 X 4.44 MM   | Measurements            |
|                         | GRADING RESULTS         |
| 1.45 CARAT              | Carat Weight            |
| E                       | Color Grade             |
| VS 2                    | Clarity Grade           |
| IDEAL                   | Cut Grade               |
|                         |                         |

# GI

| 42490606                                                      | MM                    | 1.45 CARAT   |             | VS 2          | IDEAL     | 60.8% | 809   | Medium (Faceted) | Pointed | EXCELLENT | EXCELLENT | NONE         | (g) LG642490606 | Comments:<br>Locations forwing forwing and<br>readed by Chamical Vapor Deposition<br>(CMD) growth process. |
|---------------------------------------------------------------|-----------------------|--------------|-------------|---------------|-----------|-------|-------|------------------|---------|-----------|-----------|--------------|-----------------|------------------------------------------------------------------------------------------------------------|
| JULY 16, 2024<br>1GI Report No LG642490606<br>ROUND BRILLIANT | 7.29 - 7.33 X 4.44 MM | Carat Weight | Color Grade | Clarity Grade | Cut Grade | Depth | Table | Girdle           | Culet   | Polish    | Symmetry  | Fluorescence | Inscription(s)  | Comments:<br>This Laboratory Grown<br>created by Chemical<br>(CVD) growth process<br>Type IIa              |