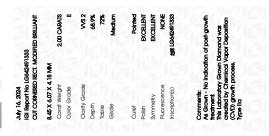

### LABORATORY GROWN DIAMOND REPORT

| July 16, 2024           |                                                |
|-------------------------|------------------------------------------------|
| IGI Report Number       | LG642491333                                    |
| Description             | LABORATORY GROWN DIAMOND                       |
| Shape and Cutting Style | CUT CORNERED RECTANGULAR<br>MODIFIED BRILLIANT |
| Measurements            | 8.45 X 6.07 X 4.18 MM                          |
| GRADING RESULTS         |                                                |
| Carat Weight            | 2.00 CARATS                                    |
| Color Grade             | CALCED CONCERNICE                              |
|                         |                                                |

VVS 2

### ADDITIONAL GRADING INFORMATION

Clarity Grade

| Polish         | EXCELLENT       |
|----------------|-----------------|
| Symmetry       | EXCELLENT       |
| Fluorescence   | NONE            |
| Inscription(s) | 131 LG642491333 |

Comments: As Grown - No indication of post-growth treatment.

This Laboratory Grown Diamond was created by Chemical Vapor Deposition (CVD) growth process. Type IIa

# July 16, 2024

| IGI Report Number   | LG642491333                                             |
|---------------------|---------------------------------------------------------|
| Description         | LABORATORY GROWN DIAMOND                                |
| Shape and Cutting S | Style CUT CORNERED<br>RECTANGULAR MODIFIED<br>BRILLIANT |
| Measurements        | 8.45 X 6.07 X 4.18 MM                                   |
| GRADING RESULTS     |                                                         |
| Carat Weight        | 2.00 CARATS                                             |
| Color Grade         | E CILE                                                  |
| Clarity Grade       | VVS 2                                                   |
|                     |                                                         |
|                     |                                                         |

### ADDITIONAL GRADING INFORMATION

| Polish                                                                                                              | EXCELLENT         |
|---------------------------------------------------------------------------------------------------------------------|-------------------|
| Symmetry                                                                                                            | EXCELLENT         |
| Fluorescence                                                                                                        | NONE              |
| Inscription(s)                                                                                                      | 1631 LG642491333  |
| Comments: As Grown - No ind<br>treatment.<br>This Laboratory Grown Diamo<br>Chemical Vapor Deposition (<br>Type Ila | nd was created by |
|                                                                                                                     |                   |