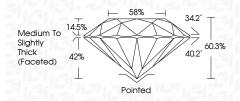

|                           |                      |          |
|------------------------|--------------------------------|---------------------------|----------------------|----------|
| IF                     | VVS <sup>1 - 2</sup>           | VS <sup>1-2</sup>         | SI 1-2               | I 1-3    |
| Internally<br>Flawless | Very Very<br>Slightly Included | Very<br>Slightly Included | Slightly<br>Included | Included |



© IGI 2020, International Gemological Institute

FD - 10 20





July 19, 2024

IGI Report Number LG642492125

Description LABORATORY GROWN DIAMOND

Shape and Cutting Style ROUND BRILLIANT

Measurements 8.75 - 8.78 X 5.29 MM

**GRADING RESULTS** 

Carat Weight 2.51 CARATS

Color Grade FANCY INTENSE PINK
Clarity Grade V\$ 1

Cut Grade

e IDEAL



#### ADDITIONAL GRADING INFORMATION

Polish **EXCELLENT** 

Symmetry **EXCELLENT** 

Fluorescence SLIGHT Inscription(s) (G) LG642492125

Comments: This Laboratory Grown Diamond was created by Chemical Vapor Deposition (CVD) growth

process.

Indications of post-growth treatment.