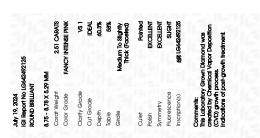

## LABORATORY GROWN DIAMOND REPORT

July 19, 2024

IGI Report Number LG642492125

Description LABORATORY GROWN DIAMOND

Shape and Cutting Style ROUND BRILLIANT

Measurements 8.75 - 8.78 X 5.29 MM

**GRADING RESULTS** 

Carat Weight 2.51 CARATS

Color Grade FANCY INTENSE PINK

Clarity Grade V\$ 1

Cut Grade IDEAL

## ADDITIONAL GRADING INFORMATION

Polish EXCELLENT

Symmetry **EXCELLENT** 

Fluorescence SLIGHT

Inscription(s) (43) LG642492125

Comments: This Laboratory Grown Diamond was created by Chemical Vapor Deposition (CVD) growth

process.

Indications of post-growth treatment.