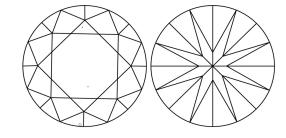

# **ELECTRONIC COPY**

## LABORATORY GROWN DIAMOND REPORT

July 19, 2024

IGI Report Number LG642492125

Description LABORATORY GROWN DIAMOND

Shape and Cutting Style ROUND BRILLIANT

Measurements 8.75 - 8.78 X 5.29 MM

**GRADING RESULTS** 

Carat Weight 2.51 CARATS

Color Grade FANCY INTENSE PINK

Clarity Grade V\$ 1

Cut Grade IDEAL

## ADDITIONAL GRADING INFORMATION

Polish EXCELLENT

Symmetry **EXCELLENT** 

Fluorescence SLIGHT

Inscription(s) (43) LG642492125

Comments: This Laboratory Grown Diamond was created by Chemical Vapor Deposition (CVD) growth

process.

Indications of post-growth treatment.

## LG642492125

Report verification at igi.org

## **PROPORTIONS**





Sample Image Used

#### **CLARITY CHARACTERISTICS**



## **KEY TO SYMBOLS**

Red symbols indicate internal characteristics. Green symbols indicate external characteristics.

## **COLOR**

| CLARITY                |                                |                           |                      |          |
|------------------------|--------------------------------|---------------------------|----------------------|----------|
| IF                     | VVS <sup>1 - 2</sup>           | VS <sup>1-2</sup>         | SI 1-2               | I 1-3    |
| Internally<br>Flawless | Very Very<br>Slightly Included | Very<br>Slightly Included | Slightly<br>Included | Included |



© IGI 2020, International Gemological Institute

FD - 10 20





July 19, 2024

IGI Report Number LG642492125

Description LABORATORY GROWN DIAMOND

Shape and Cutting Style