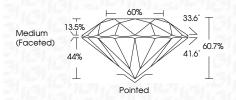

|                                |                           |                      |          |
|------------------------|--------------------------------|---------------------------|----------------------|----------|
| IF                     | VVS <sup>1 - 2</sup>           | VS <sup>1-2</sup>         | SI 1-2               | I 1-3    |
| Internally<br>Flawless | Very Very<br>Slightly Included | Very<br>Slightly Included | Slightly<br>Included | Included |



© IGI 2020, International Gemological Institute

FD - 10 20





July 11, 2024

IGI Report Number LG642493148

Description LABORATORY GROWN DIAMOND

Measurements 8.15 - 8.27 X 4.97 MM

ROUND BRILLIANT

GRADING RESULTS

Shape and Cutting Style

Carat Weight 2.02 CARATS

Color Grade E
Clarity Grade V\$ 1

Cut Grade IDEAL



#### ADDITIONAL GRADING INFORMATION

Polish EXCELLENT
Symmetry EXCELLENT

Fluorescence NONE

Inscription(s) IGN LG642493148

Comments: This Laboratory Grown Diamond was created by Chemical Vapor Deposition (CVD) growth process.

Type IIa