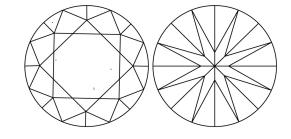

# **ELECTRONIC COPY**

## LABORATORY GROWN DIAMOND REPORT

July 10, 2024

IGI Report Number LG642495460

Description LABORATORY GROWN DIAMOND

Shape and Cutting Style ROUND BRILLIANT

Measurements 8.21 - 8.24 X 5.06 MM

**GRADING RESULTS** 

Carat Weight 2.10 CARATS

Color Grade

Clarity Grade VVS 2

Cut Grade IDEAL

## ADDITIONAL GRADING INFORMATION

Polish **EXCELLENT** 

Symmetry **EXCELLENT** 

Fluorescence NONE

Inscription(s) 1/3/1 LG642495460

Comments: This Laboratory Grown Diamond was created by Chemical Vapor Deposition (CVD) growth

process. Type IIa

## LG642495460

Report verification at igi.org

## **PROPORTIONS**





#### Sample Image Used

#### **CLARITY CHARACTERISTICS**



## **KEY TO SYMBOLS**

Red symbols indicate internal characteristics. Green symbols indicate external characteristics.

## **COLOR**

| DEF                    | G H I J                        | Faint                     | Very Light           | Light    |
|------------------------|--------------------------------|---------------------------|----------------------|----------|
| <b>CLARITY</b>         | VVS <sup>1 - 2</sup>           | VS <sup>1 - 2</sup>       | SI 1-2               | 11-3     |
| Internally<br>Flawless | Very Very<br>Slightly Included | Very<br>Slightly Included | Slightly<br>Included | Included |



© IGI 2020, International Gemological Institute

FD - 10 20





July 10, 2024

IGI Report Number LG642495460

Description LABORATORY GROWN DIAMOND

Measurements 8.21 - 8.24