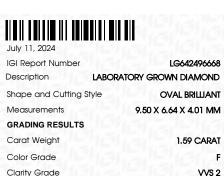

### LABORATORY GROWN DIAMOND REPORT

July 11, 2024

IGI Report Number LG642496668

Description LABORATORY GROWN DIAMOND

Shape and Cutting Style OVAL BRILLIANT

Measurements 9.50 X 6.64 X 4.01 MM

**GRADING RESULTS** 

Carat Weight 1.59 CARAT

Color Grade

Clarity Grade VV\$ 2