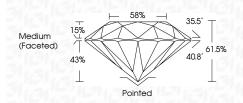

### PROPORTIONS

**CLARITY CHARACTERISTICS** 

**KEY TO SYMBOLS** 

Red symbols indicate internal characteristics.

Green symbols indicate external characteristics.

| July 25, 2024           |                          |
|-------------------------|--------------------------|
| July 20, 2024           |                          |
| IGI Report Number       | LG642496991              |
| Description             | LABORATORY GROWN DIAMOND |
| Shape and Cutting Style | ROUND BRILLIANT          |
| Measurements            | 7.68 - 7.71 X 4.73 MM    |
| GRADING RESULTS         |                          |
| Carat Weight            | 1.72 CARAT               |
| Color Grade             | D                        |
| Clarity Grade           | VVS 1                    |
| Cut Grade               | IDEAL                    |
| ADDITIONAL GRADING I    | NFORMATION               |