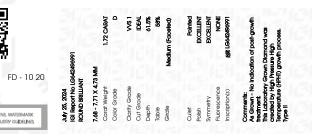

### PROPORTIONS

**CLARITY CHARACTERISTICS** 

**KEY TO SYMBOLS** 

Red symbols indicate internal characteristics.

Green symbols indicate external characteristics.

| July 25, 2024           |                          |
|-------------------------|--------------------------|
| July 20, 2024           |                          |
| IGI Report Number       | LG642496991              |
| Description             | LABORATORY GROWN DIAMOND |
| Shape and Cutting Style | ROUND BRILLIANT          |
| Measurements            | 7.68 - 7.71 X 4.73 MM    |
| GRADING RESULTS         |                          |
| Carat Weight            | 1.72 CARAT               |
| Color Grade             | D                        |
| Clarity Grade           | VVS 1                    |
| Cut Grade               | IDEAL                    |
| ADDITIONAL GRADING I    | NFORMATION               |

| Polish         | EXCELLENT       |
|----------------|-----------------|
| Symmetry       | EXCELLENT       |
| Fluorescence   | NONE            |
| Inscription(s) | 1G1 LG642496991 |

Comments: As Grown - No indication of post-growth treatment.

This Laboratory Grown Diamond was created by High Pressure High Temperature (HPHT) growth process. Type II

LG642496991

Report verification at igi.org

Sample Image Used

## July 25 2024

| July 20, 2024           |                        |
|-------------------------|------------------------|
| IGI Report Number       | LG642496991            |
| Description LA          | BORATORY GROWN DIAMOND |
| Shape and Cutting Style | ROUND BRILLIANT        |
| Measurements            | 7.68 - 7.71 X 4.73 MM  |
| GRADING RESULTS         |                        |
| Carat Weight            | 1.72 CARAT             |
| Color Grade             | D                      |
| Clarity Grade           | VVS 1                  |
| Cut Grade               | IDEAL                  |
|                         |                        |

#### ADDITIONAL GRADING INFORMATION

| Polish                                                                                                                    | EXCELLENT             |
|---------------------------------------------------------------------------------------------------------------------------|-----------------------|
| Symmetry                                                                                                                  | EXCELLENT             |
| Fluorescence                                                                                                              | NONE                  |
| nscription(s)                                                                                                             | 151 LG642496991       |
| Comments: As Grown - No indic<br>treatment.<br>This Laboratory Grown Diamono<br>Pressure High Temperature (HPH<br>Type II | d was created by High |
|                                                                                                                           |                       |