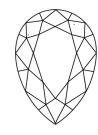

# **ELECTRONIC COPY**

## LABORATORY GROWN DIAMOND REPORT

July 17, 2024

IGI Report Number LG642498506

Description LABORATORY GROWN DIAMOND

Shape and Cutting Style PEAR MODIFIED BRILLIANT

Measurements 12.01 X 7.48 X 4.81 MM

**GRADING RESULTS** 

Carat Weight 3.01 CARATS

Color Grade FANCY VIVID YELLOW

Clarity Grade VS 2

## ADDITIONAL GRADING INFORMATION

Polish **EXCELLENT** 

Symmetry VERY GOOD

Fluorescence NONE

Inscription(s) (3) LG642498506

Comments: This Laboratory Grown Diamond was created by Chemical Vapor Deposition (CVD) growth process.

## LG642498506

Report verification at igi.org

### **PROPORTIONS**





Sample Image Used

#### **CLARITY CHARACTERISTICS**





## **KEY TO SYMBOLS**

Red symbols indicate internal characteristics. Green symbols indicate external characteristics.

### **COLOR**

| CLARITY                |                                |                           |                      |          |
|------------------------|--------------------------------|---------------------------|----------------------|----------|
| IF                     | VVS <sup>1 - 2</sup>           | VS <sup>1-2</sup>         | SI 1-2               | I 1-3    |
| Internally<br>Flawless | Very Very<br>Slightly Included | Very<br>Slightly Included | Slightly<br>Included | Included |





© IGI 2020, International Gemological Institute

FD - 10 20





July 17, 2024

IGI Report Number LG642498506

Description LABORATORY GROWN DIAMOND

Shape and Cutting S