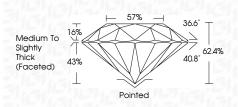

LG642498515

### PROPORTIONS



LG642498515

Report verification at igi.org



Sample Image Used

# 

| JUIY 12, 2024 |               |                       |
|---------------|---------------|-----------------------|
| IGI Report Nu | ımber         | LG642498515           |
| Description   | LABORA        | TORY GROWN DIAMOND    |
| Shape and C   | Cutting Style | ROUND BRILLIANT       |
| Measuremen    | ts            | 6.95 - 7.00 X 4.35 MM |
| GRADING RE    | SULTS         |                       |
| Carat Weight  | t             | 1.31 CARAT            |
| Color Grade   |               | E                     |
| Clarity Grade | )             | VS 1                  |
| Cut Grade     |               | EXCELLENT             |
|               |               |                       |



#### ADDITIONAL GRADING INFORMATION

| Polish                                                                       | EXCELLENT                                         |
|------------------------------------------------------------------------------|---------------------------------------------------|
| Symmetry                                                                     | EXCELLENT                                         |
| Fluorescence                                                                 | NONE                                              |
| Inscription(s)                                                               | (G) LG642498515                                   |
| Comments: This Laboratory<br>created by Chemical Vap<br>process.<br>Type IIa | r Grown Diamond