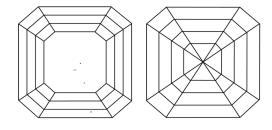

# **ELECTRONIC COPY**

### LABORATORY GROWN DIAMOND REPORT

July 13, 2024

IGI Report Number LG643409402

Description LABORATORY GROWN DIAMOND

Shape and Cutting Style SQUARE EMERALD CUT

Measurements 7.87 X 7.76 X 5.30 MM

**GRADING RESULTS** 

Carat Weight 3.10 CARATS

Color Grade

Ε

Clarity Grade VS 1

## ADDITIONAL GRADING INFORMATION

**EXCELLENT** Polish

**EXCELLENT** Symmetry

Fluorescence NONE

1/5/1 LG643409402 Inscription(s)

Comments: This Laboratory Grown Diamond was created by Chemical Vapor Deposition (CVD) growth

process. Type IIa

## LG643409402

Report verification at igi.org

### **PROPORTIONS**





Sample Image Used

#### **CLARITY CHARACTERISTICS**



### **KEY TO SYMBOLS**

Red symbols indicate internal characteristics. Green symbols indicate external characteristics.

### **COLOR**

| D E F                  | G H I J                        | Faint                     | Very Light           | Light    |
|------------------------|--------------------------------|---------------------------|----------------------|----------|
|                        |                                |                           |                      |          |
| CLARITY                |                                |                           |                      |          |
| IF                     | VVS 1 - 2                      | VS <sup>1-2</sup>         | SI 1-2               | I 1-3    |
| Internally<br>Flawless | Very Very<br>Slightly Inc