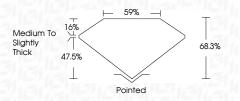

| D E F                  | G H I J                        | Faint                     | Very Light           | Light    |
|------------------------|--------------------------------|---------------------------|----------------------|----------|
|                        |                                |                           |                      |          |
| CLARITY                |                                |                           |                      |          |
| IF                     | VVS 1 - 2                      | VS <sup>1-2</sup>         | SI 1-2               | I 1-3    |
| Internally<br>Flawless | Very Very<br>Slightly Included | Very<br>Slightly Included | Slightly<br>Included | Included |



© IGI 2020, International Gemological Institute

FD - 10 20







VS 1

#### ADDITIONAL GRADING INFORMATION

**EXCELLENT** Polish **EXCELLENT** Symmetry Fluorescence NONE

(159) LG643409402 Inscription(s) Comments: This Laboratory Grown Diamond was

created by Chemical Vapor Deposition (CVD) growth process. Type IIa



Clarity Grade