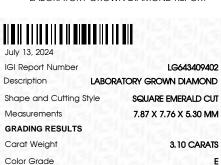

### LABORATORY GROWN DIAMOND REPORT

July 13, 2024

IGI Report Number LG643409402

Description LABORATORY GROWN DIAMOND

Shape and Cutting Style SQUARE EMERALD CUT

Measurements 7.87 X 7.76 X 5.30 MM

**GRADING RESULTS** 

Carat Weight 3.10 CARATS

Color Grade

Ε

Clarity Grade VS 1

## ADDITIONAL GRADING INFORMATION

**EXCELLENT** Polish

**EXCELLENT** Symmetry

Fluorescence NONE

1/5/1 LG643409402 Inscription(s)

Comments: This Laboratory Grown Diamond was created by Chemical Vapor Deposition (CVD) growth

process. Type IIa