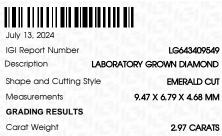

### LABORATORY GROWN DIAMOND REPORT

July 13, 2024

IGI Report Number LG643409549

Description LABORATORY GROWN DIAMOND

Shape and Cutting Style EMERALD CUT

Measurements 9.47 X 6.79 X 4.68 MM

**GRADING RESULTS** 

Carat Weight 2.97 CARATS

Color Grade

Clarity Grade VV\$ 2