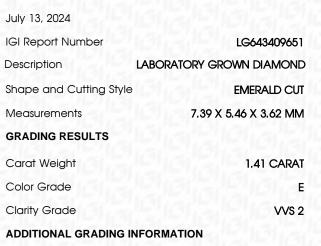

## July 13, 2024

| 001, 10, 2021     |                          |  |
|-------------------|--------------------------|--|
| IGI Report Number | LG643409651              |  |
| Description       | LABORATORY GROWN DIAMOND |  |
| Shape and Cutting | Style EMERALD CUT        |  |
| Measurements      | 7.39 X 5.46 X 3.62 MM    |  |
| GRADING RESULTS   |                          |  |
| Carat Weight      | 1.41 CARAT               |  |
| Color Grade       | Charles and the second   |  |
| Clarity Grade     | VVS 2                    |  |
|                   |                          |  |