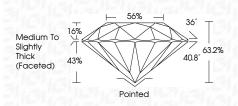

# PROPORTIONS

**CLARITY CHARACTERISTICS** 

| July 11, 2024                  |                          |  |  |  |
|--------------------------------|--------------------------|--|--|--|
| IGI Report Number              | LG643409843              |  |  |  |
| Description                    | LABORATORY GROWN DIAMOND |  |  |  |
| Shape and Cutting Style        | ROUND BRILLIANT          |  |  |  |
| Measurements                   | 8.06 - 8.10 X 5.11 MM    |  |  |  |
| GRADING RESULTS                |                          |  |  |  |
| Carat Weight                   | 2.08 CARATS              |  |  |  |
| Color Grade                    | 민이지만이다                   |  |  |  |
| Clarity Grade                  | VS 2                     |  |  |  |
| Cut Grade                      | EXCELLENT                |  |  |  |
| ADDITIONAL GRADING INFORMATION |                          |  |  |  |
| Polish                         | EXCELLENT                |  |  |  |