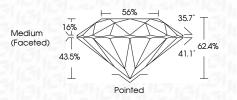

| G H I J                        | Faint                     | Very Light           | Light    |
|------------------------|--------------------------------|---------------------------|----------------------|----------|
| <b>CLARITY</b>         | WS <sup>1 - 2</sup>            | VS <sup>1-2</sup>         | SI <sup>1-2</sup>    | 11-3     |
| Internally<br>Flawless | Very Very<br>Slightly Included | Very<br>Slightly Included | Slightly<br>Included | Included |



© IGI 2020, International Gemological Institute

FD - 10 20





July 12, 2024

IGI Report Number LG643409935

Description LABORATORY GROWN DIAMOND

Measurements 8.19 - 8.19 X 5.11 MM

ROUND BRILLIANT

**GRADING RESULTS** 

Shape and Cutting Style

Carat Weight 2.08 CARATS

Color Grade F
Clarity Grade VS 1

Cut Grade IDEAL



#### ADDITIONAL GRADING INFORMATION

Polish EXCELLENT
Symmetry EXCELLENT

Fluorescence NONE

Inscription(s) LG643409935

Comments: This Laboratory Grown Diamond was created by Chemical Vapor Deposition (CVD) growth process.

Type IIa