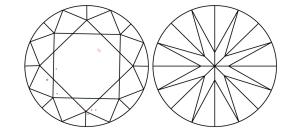

# **ELECTRONIC COPY**

### LABORATORY GROWN DIAMOND REPORT

July 12, 2024

IGI Report Number LG643410005

Description LABORATORY GROWN DIAMOND

Shape and Cutting Style ROUND BRILLIANT

Measurements 7.46 - 7.51 X 4.44 MM

# **GRADING RESULTS**

Carat Weight 1.53 CARAT

Color Grade

Ε

Clarity Grade VS 1

Cut Grade IDEAL

### ADDITIONAL GRADING INFORMATION

Polish **EXCELLENT** 

Symmetry **EXCELLENT** 

Fluorescence NONE

Inscription(s) (43) LG643410005

Comments: This Laboratory Grown Diamond was created by Chemical Vapor Deposition (CVD) growth process.

Type IIa

# LG643410005

Report verification at igi.org

## **PROPORTIONS**





Sample Image Used

#### **CLARITY CHARACTERISTICS**



## **KEY TO SYMBOLS**

Red symbols indicate internal characteristics. Green symbols indicate external characteristics.

### **COLOR**

| DEF                    | G H I J                        | Faint                     | Very Light           | Light    |
|------------------------|--------------------------------|---------------------------|----------------------|----------|
| <b>CLARITY</b>         | VVS <sup>1 - 2</sup>           | VS <sup>1 - 2</sup>       | SI 1-2               | 11-3     |
| Internally<br>Flawless | Very Very<br>Slightly Included | Very<br>Slightly Included | Slightly<br>Included | Included |



© IGI 2020, International Gemological Institute

FD - 10 20





July 12, 2024

IGI Report Number LG643410005

Description LABORATORY GROWN DIAMOND

Measurements 7.46 - 7.5