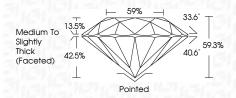

| G H I J                        | Faint                     | Very Light           | Light    |
|------------------------|--------------------------------|---------------------------|----------------------|----------|
| <b>CLARITY</b>         | VVS <sup>1 - 2</sup>           | VS <sup>1 - 2</sup>       | SI 1-2               | 11-3     |
| Internally<br>Flawless | Very Very<br>Slightly Included | Very<br>Slightly Included | Slightly<br>Included | Included |



© IGI 2020, International Gemological Institute

FD - 10 20





July 12, 2024

IGI Report Number LG643410005

Description LABORATORY GROWN DIAMOND

Measurements 7.46 - 7.51 X 4.44 MM

ROUND BRILLIANT

**GRADING RESULTS** 

Shape and Cutting Style

Carat Weight 1.53 CARAT

Color Grade E
Clarity Grade V\$ 1

Cut Grade IDEAL



#### ADDITIONAL GRADING INFORMATION

Polish EXCELLENT
Symmetry EXCELLENT

Fluorescence NONE

Inscription(s) (G) LG643410005

Comments: This Laboratory Grown Diamond was created by Chemical Vapor Deposition (CVD) growth process.

Type IIa