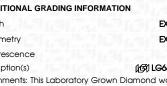

## PROPORTIONS

Medium

| July 15, 2024           |                          |
|-------------------------|--------------------------|
| IGI Report Number       | LG643411378              |
| Description             | LABORATORY GROWN DIAMOND |
| Shape and Cutting Style | ROUND BRILLIANT          |
| Measurements            | 8.16 - 8.19 X 4.92 MM    |
| GRADING RESULTS         |                          |
| Carat Weight            | 2.00 CARATS              |
| Color Grade             | 빈려집인이급만                  |
| Clarity Grade           | VS 1                     |
| Cut Grade               | IDEAL                    |
|                         |                          |

#### ADDITIONAL GRADING INFORMATION

| Polish         | EXCELLENT       |
|----------------|-----------------|
| Symmetry       | EXCELLENT       |
| Fluorescence   | NONE            |
| Inscription(s) | (G) LG643411378 |

Comments: This Laboratory Grown Diamond was created by Chemical Vapor Deposition (CVD) growth process. Type IIa

#### ADDITIONAL GRADING INFORMATION

| Polish                                                                        | EXCELLENT        |
|-------------------------------------------------------------------------------|------------------|
| Symmetry                                                                      | EXCELLENT        |
| Fluorescence                                                                  | NONE             |
| Inscription(s)                                                                | 1671 LG643411378 |
| Comments: This Laboratory<br>created by Chemical Vapo<br>process.<br>Type IIa |                  |