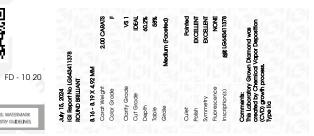

## PROPORTIONS

Medium

| July 15, 2024           |                          |
|-------------------------|--------------------------|
| IGI Report Number       | LG643411378              |
| Description             | LABORATORY GROWN DIAMOND |
| Shape and Cutting Style | ROUND BRILLIANT          |
| Measurements            | 8.16 - 8.19 X 4.92 MM    |
| GRADING RESULTS         |                          |
| Carat Weight            | 2.00 CARATS              |
| Color Grade             | 빈려집인이급만                  |
| Clarity Grade           | VS 1                     |
| Cut Grade               | IDEAL                    |
|                         |                          |

#### ADDITIONAL GRADING INFORMATION

| Polish         | EXCELLENT       |
|----------------|-----------------|
| Symmetry       | EXCELLENT       |
| Fluorescence   | NONE            |
| Inscription(s) | (G) LG643411378 |

Comments: This Laboratory Grown Diamond was created by Chemical Vapor Deposition (CVD) growth process. Type IIa

### 58% 34.3° 14.5% (Faceted) $\checkmark$ 60.2% 40.6° 43% Pointed

LG643411378

Report verification at igi.org

# July 15, 2024

| 001) 10/2021        |                          |
|---------------------|--------------------------|
| IGI Report Number   | LG643411378              |
| Description         | LABORATORY GROWN DIAMOND |
| Shape and Cutting S | tyle ROUND BRILLIANT     |
| Measurements        | 8.16 - 8.19 X 4.92 MM    |
| GRADING RESULTS     |                          |
| Carat Weight        | 2.00 CARATS              |
| Color Grade         | F                        |
| Clarity Grade       | VS 1                     |
| Cut Grade           | IDEAL                    |
|                     |                          |

58% 34.3° 14.59 Medium (Faceted) 60.2% 40.6° 43% Pointed

#### ADDITIONAL GRADING INFORMATION

| Polish                                                                        | EXCELLENT        |
|-------------------------------------------------------------------------------|------------------|
| Symmetry                                                                      | EXCELLENT        |
| Fluorescence                                                                  | NONE             |
| Inscription(s)                                                                | 1671 LG643411378 |
| Comments: This Laboratory<br>created by Chemical Vapo<br>process.<br>Type IIa |                  |