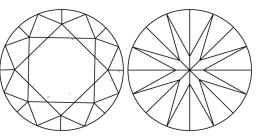

## PROPORTIONS

Medium

| July 15, 2024           |                          |
|-------------------------|--------------------------|
| IGI Report Number       | LG643411378              |
| Description             | LABORATORY GROWN DIAMOND |
| Shape and Cutting Style | ROUND BRILLIANT          |
| Measurements            | 8.16 - 8.19 X 4.92 MM    |
| GRADING RESULTS         |                          |
| Carat Weight            | 2.00 CARATS              |
| Color Grade             | 빈려집인이급만                  |
| Clarity Grade           | VS 1                     |
| Cut Grade               | IDEAL                    |
|                         |                          |

### 58% 34.3° 14.5% (Faceted) $\checkmark$ 60.2% 40.6° 43% Pointed

LG643411378

Report verification at igi.org