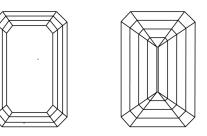

## **CLARITY CHARACTERISTICS**

#### **KEY TO SYMBOLS**

NONE

Red symbols indicate internal characteristics. Green symbols indicate external characteristics.

Sample Image Used

## COLOR

| D E F                  | GHIJ                           | Faint                     | Very Light           | Light    |
|------------------------|--------------------------------|---------------------------|----------------------|----------|
|                        | WS <sup>1-2</sup>              | VS <sup>1-2</sup>         | SI <sup>1-2</sup>    | 1-3      |
| Internally<br>Flawless | Very Very<br>Slightly Included | Very<br>Slightly Included | Slightly<br>Included | Included |