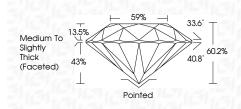

## PROPORTIONS

**CLARITY CHARACTERISTICS** 

**KEY TO SYMBOLS** 

Red symbols indicate internal characteristics.

Green symbols indicate external characteristics.

| July 12, 2024           |                          |
|-------------------------|--------------------------|
| IGI Report Number       | LG643417746              |
| Description             | LABORATORY GROWN DIAMOND |
| Shape and Cutting Style | ROUND BRILLIANT          |
| Measurements            | 8.08 - 8.13 X 4.88 MM    |
| GRADING RESULTS         |                          |
| Carat Weight            | 1.99 CARAT               |
| Color Grade             | E                        |
| Clarity Grade           | VS 2                     |
| Cut Grade               | IDEAL                    |
| ADDITIONAL GRADING I    | NFORMATION               |