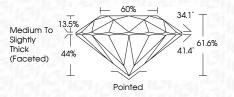

| G H I J                        | Faint                     | Very Light           | Light    |
|------------------------|--------------------------------|---------------------------|----------------------|----------|
| <b>CLARITY</b>         | VVS <sup>1 - 2</sup>           | VS <sup>1 - 2</sup>       | SI 1-2               | 11-3     |
| Internally<br>Flawless | Very Very<br>Slightly Included | Very<br>Slightly Included | Slightly<br>Included | Included |



© IGI 2020, International Gemological Institute

FD - 10 20





July 12, 2024

IGI Report Number LG643417817

Description LABORATORY GROWN DIAMOND

Shape and Cutting Style ROUND BRILLIANT

Measurements 8.05 - 8.09 X 4.97 MM

**GRADING RESULTS** 

Carat Weight 2.01 CARATS

Color Grade F
Clarity Grade VS 2

Cut Grade

de IDEAL



#### ADDITIONAL GRADING INFORMATION

Polish **EXCELLENT** 

Symmetry EXCELLENT Fluorescence NONE

Inscription(s) (G) LG643417817

Comments: This Laboratory Grown Diamond was

created by Chemical Vapor Deposition (CVD) growth process.

Type IIa