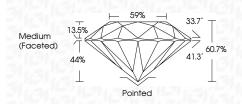

| 643417925                                                     | MM                    | 201 CARATS   | La ta ta F  | VS 2          | IDEAL     | 60.7% | 869   | Medium (Faceted) | Pointed | EXCELLENT | EXCELLENT | NONE         | 160 LG643417925 | Comments:<br>The Laboratory Grown Diamond was<br>consult by Chanted Vapor Deposition<br>cronib process.<br>Npo IId |  |
|---------------------------------------------------------------|-----------------------|--------------|-------------|---------------|-----------|-------|-------|------------------|---------|-----------|-----------|--------------|-----------------|--------------------------------------------------------------------------------------------------------------------|--|
| July 12, 2024<br>IGI Report No LG643417925<br>ROUND BRILLIANT | 8.12 - 8.19 X 4.96 MM | Carat Weight | Color Grade | Clarity Grade | Cut Grade | Depth | Table | Girdle           | Culet   | Polish    | Symmetry  | Fluorescence | Inscription(s)  | Comments:<br>This Laboratory Grown<br>created by Chemical<br>(CVD) growth process<br>Type IId                      |  |