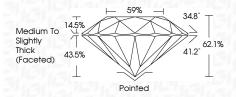

| G H I J                        | Faint                     | Very Light           | Light    |
|------------------------|--------------------------------|---------------------------|----------------------|----------|
| <b>CLARITY</b>         | VVS <sup>1 - 2</sup>           | VS <sup>1 - 2</sup>       | SI 1-2               | 11-3     |
| Internally<br>Flawless | Very Very<br>Slightly Included | Very<br>Slightly Included | Slightly<br>Included | Included |



© IGI 2020, International Gemological Institute

FD - 10 20





July 13, 2024

IGI Report Number LG643417927

Description LABORATORY GROWN DIAMOND

Shape and Cutting Style ROUND BRILLIANT

Measurements 8.02 - 8.06 X 5.00 MM

**GRADING RESULTS** 

Carat Weight 2.02 CARATS

Color Grade Clarity Grade VS 1

Cut Grade **EXCELLENT** 



#### ADDITIONAL GRADING INFORMATION

**EXCELLENT** Polish **EXCELLENT** Symmetry

NONE Fluorescence

(5) LG643417927 Comments: This Laboratory Grown Diamond was created by Chemical Vapor Deposition (CVD) growth

process. Type IIa

Inscription(s)