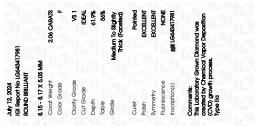

# PROPORTIONS

| July 12, 2024           |                          |
|-------------------------|--------------------------|
| IGI Report Number       | LG643417981              |
| Description             | LABORATORY GROWN DIAMOND |
| Shape and Cutting Style | ROUND BRILLIANT          |
| Measurements            | 8.15 - 8.17 X 5.05 MM    |
| GRADING RESULTS         |                          |
| Carat Weight            | 2.06 CARATS              |
| Color Grade             | F                        |
| Clarity Grade           | VS 1                     |
| Cut Grade               | IDEAL                    |
| ADDITIONAL GRADING      | NEORMATION               |

## ADDITIONAL GRADING INFORMATION

| Polish         | EXCELLENT       |
|----------------|-----------------|
| Symmetry       | EXCELLENT       |
| Fluorescence   | NONE            |
| Inscription(s) | (3) LG643417981 |
|                |                 |

56% 34.4° 159 Medium To Slightly 61.9% Thick 43.5% (Faceted) Pointed