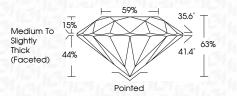

| G H I J                        | Faint                     | Very Light           | Light    |
|------------------------|--------------------------------|---------------------------|----------------------|----------|
| <b>CLARITY</b>         | WS <sup>1 - 2</sup>            | VS <sup>1-2</sup>         | SI <sup>1-2</sup>    | 11-3     |
| Internally<br>Flawless | Very Very<br>Slightly Included | Very<br>Slightly Included | Slightly<br>Included | Included |



© IGI 2020, International Gemological Institute

FD - 10 20





July 13, 2024

IGI Report Number LG643418095

Description LABORATORY GROWN DIAMOND

Shape and Cutting Style ROUND BRILLIANT

Measurements 8.04 - 8.03 X 5.06 MM

**GRADING RESULTS** 

Carat Weight 2.02 CARATS

Color Grade E
Clarity Grade V\$ 1

Cut Grade EXCELLENT



#### ADDITIONAL GRADING INFORMATION

Polish **EXCELLENT** 

Symmetry **EXCELLENT** 

Fluorescence NONE Inscription(s) (G) LG643418095

Comments: This Laboratory Grown Diamond was created by Chemical Vapor Deposition (CVD) growth process.

Type IIa