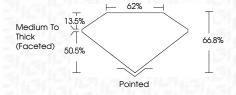

ARITY                |                                |                           |                      |          |
|------------------------|--------------------------------|---------------------------|----------------------|----------|
| IF                     | VVS <sup>1 - 2</sup>           | VS <sup>1-2</sup>         | SI 1-2               | I 1-3    |
| Internally<br>Flawless | Very Very<br>Slightly Included | Very<br>Slightly Included | Slightly<br>Included | Included |



© IGI 2020, International Gemological Institute

FD - 10 20





July 12, 2024

IGI Report Number LG643418160

Description LABORATORY GROWN DIAMOND

Shape and Cutting Style SQUARE CUSHION BRILLIANT

Measurements 8.09 X 7.87 X 5.26 MM

GRADING RESULTS

Carat Weight 2.56 CARATS

Color Grade E
Clarity Grade V\$ 2



#### ADDITIONAL GRADING INFORMATION

Polish EXCELLENT
Symmetry EXCELLENT

Fluorescence NONE

(G) LG643418160

Comments: This Laboratory Grown Diamond was created by Chemical Vapor Deposition (CVD) growth

process. Type IIa

Inscription(s)