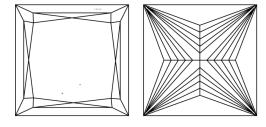

# **ELECTRONIC COPY**

### LABORATORY GROWN DIAMOND REPORT

July 12, 2024

IGI Report Number LG643418523

Description LABORATORY GROWN DIAMOND

Shape and Cutting Style PRINCESS CUT

Measurements 5.78 X 5.53 X 3.75 MM

**GRADING RESULTS** 

Carat Weight 1.04 CARAT

Color Grade

Ε

Clarity Grade VS 1

## ADDITIONAL GRADING INFORMATION

Polish **EXCELLENT** 

Symmetry **EXCELLENT** 

Fluorescence NONE

Inscription(s) (G) LG643418523

Comments: This Laboratory Grown Diamond was created by Chemical Vapor Deposition (CVD) growth

process. Type IIa

# LG643418523

Report verification at igi.org

### **PROPORTIONS**





Sample Image Used

#### **CLARITY CHARACTERISTICS**



## **KEY TO SYMBOLS**

Red symbols indicate internal characteristics. Green symbols indicate external characteristics.

### COLOR

| D E F                  | G H I J                        | Faint                     | Very Light | Light    |
|------------------------|--------------------------------|---------------------------|------------|----------|
| CLARITY                |                                |                           |            |          |
| IF                     | VVS <sup>1 - 2</sup>           | VS <sup>1-2</sup>         | SI 1-2     | I 1-3    |
| Internally<br>Flawless | Very Very<br>Slightly Included | Very<br>Slightly Included | Slightly   | Included |



© IGI 2020, International Gemological Institute

FD - 10 20





July 12, 2024

IGI Report Number LG6434