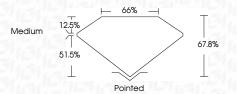

| Very Light | Light    |
|------------------------|--------------------------------|---------------------------|------------|----------|
| CLARITY                |                                |                           |            |          |
| IF                     | VVS <sup>1 - 2</sup>           | VS <sup>1-2</sup>         | SI 1-2     | I 1-3    |
| Internally<br>Flawless | Very Very<br>Slightly Included | Very<br>Slightly Included | Slightly   | Included |



© IGI 2020, International Gemological Institute

FD - 10 20





July 12, 2024

IGI Report Number LG643418523

Description LABORATORY GROWN DIAMOND

Measurements 5.78 X 5.53 X 3.75 MM

PRINCESS CUT

**GRADING RESULTS** 

Shape and Cutting Style

Carat Weight 1.04 CARAT

Color Grade E
Clarity Grade V\$ 1



#### ADDITIONAL GRADING INFORMATION

Polish EXCELLENT
Symmetry EXCELLENT

Fluorescence NONE

Inscription(s) (G) LG643418523 Comments: This Laboratory Grown Diamond was

created by Chemical Vapor Deposition (CVD) growth process.

Type IIa