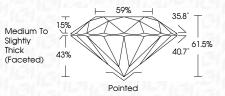

| G H I J                        | Faint                     | Very Light           | Light    |
|------------------------|--------------------------------|---------------------------|----------------------|----------|
| <b>CLARITY</b>         | VVS <sup>1 - 2</sup>           | VS <sup>1 - 2</sup>       | SI 1-2               | 11-3     |
| Internally<br>Flawless | Very Very<br>Slightly Included | Very<br>Slightly Included | Slightly<br>Included | Included |



© IGI 2020, International Gemological Institute

FD - 10 20





July 13, 2024

IGI Report Number LG643419839

Description LABORATORY GROWN DIAMOND

Measurements 9.29 - 9.33 X 5.72 MM

ROUND BRILLIANT

IDEAL

**GRADING RESULTS** 

Shape and Cutting Style

Carat Weight 3.08 CARATS

Color Grade F
Clarity Grade VS 2

Cut Grade



#### ADDITIONAL GRADING INFORMATION

Polish **EXCELLENT** 

Symmetry EXCELLENT Fluorescence NONE

Inscription(s) IGN LG643419839

Comments: This Laboratory Grown Diamond was created by Chemical Vapor Deposition (CVD) growth process.

Type IIa