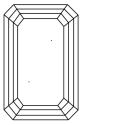

# **ELECTRONIC COPY**

## LABORATORY GROWN DIAMOND REPORT

July 13, 2024

IGI Report Number LG643420249

Description LABORATORY GROWN DIAMOND

Shape and Cutting Style **EMERALD CUT** 

Measurements 7.69 X 5.60 X 3.83 MM

**GRADING RESULTS** 

**1.62 CARAT** Carat Weight

Color Grade

Е

Clarity Grade VVS 2

ADDITIONAL GRADING INFORMATION

**EXCELLENT** Polish

**EXCELLENT** Symmetry

Fluorescence NONE

1/5/1 LG643420249 Inscription(s)

Comments: This Laboratory Grown Diamond was created by Chemical Vapor Deposition (CVD) growth

process. Type IIa

# LG643420249

Report verification at igi.org

## **PROPORTIONS**





Sample Image Used

#### **CLARITY CHARACTERISTICS**





## **KEY TO SYMBOLS**

Red symbols indicate internal characteristics. Green symbols indicate external characteristics.

## **COLOR**

| D E F                  | G H I J                        | Faint                     | Very Light | Light    |
|------------------------|--------------------------------|---------------------------|------------|----------|
| CLARITY                |                                |                           |            |          |
| IF                     | WS <sup>1 - 2</sup>            | VS <sup>1-2</sup>         | SI 1-2     | 1 - 3    |
| Internally<br>Flawless | Very Very<br>Slightly Included | Very<br>Slightly Included | Slightly   | Included |



© IGI 2020, International Gemological Institute

FD - 10 20



IGI Report Number LG643420249

Descr