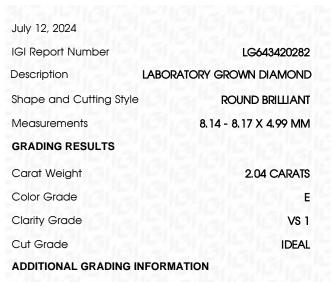

# July 12 2024

| 24              |                       |
|-----------------|-----------------------|
| Number          | LG643420282           |
| LABOR           | ATORY GROWN DIAMOND   |
| d Cutting Style | ROUND BRILLIANT       |
| ients           | 8.14 - 8.17 X 4.99 MM |
| RESULTS         |                       |
| ght             | 2.04 CARATS           |
| de              | E                     |
| ide             | VS 1                  |
| )               | IDEAL                 |
|                 |                       |