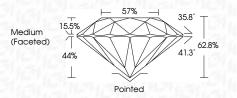

| G H I J                        | Faint                     | Very Light           | Light    |
|------------------------|--------------------------------|---------------------------|----------------------|----------|
| <b>CLARITY</b>         | VVS <sup>1 - 2</sup>           | VS <sup>1 - 2</sup>       | SI 1-2               | 11-3     |
| Internally<br>Flawless | Very Very<br>Slightly Included | Very<br>Slightly Included | Slightly<br>Included | Included |



© IGI 2020, International Gemological Institute

FD - 10 20





July 13, 2024

IGI Report Number LG643420334

Description LABORATORY GROWN DIAMOND

Shape and Cutting Style ROUND BRILLIANT

Measurements 8.13 - 8.14 X 5.11 MM

**GRADING RESULTS** 

Carat Weight 2.07 CARATS

Color Grade Clarity Grade VS 1

Cut Grade **EXCELLENT** 



#### ADDITIONAL GRADING INFORMATION

**EXCELLENT** Polish **EXCELLENT** 

NONE Fluorescence

(159) LG643420334 Inscription(s) Comments: This Laboratory Grown Diamond was

created by Chemical Vapor Deposition (CVD) growth process.

Type IIa

Symmetry