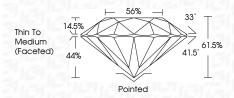

|                                |                           |                      |          |
|------------------------|--------------------------------|---------------------------|----------------------|----------|
| IF                     | VVS <sup>1 - 2</sup>           | VS <sup>1-2</sup>         | SI 1-2               | I 1-3    |
| Internally<br>Flawless | Very Very<br>Slightly Included | Very<br>Slightly Included | Slightly<br>Included | Included |



© IGI 2020, International Gemological Institute

FD - 10 20





July 12, 2024

IGI Report Number LG643421371

Description LABORATORY GROWN DIAMOND

Shape and Cutting Style ROUND BRILLIANT

Measurements 7.98 - 8.05 X 4.93 MM

**GRADING RESULTS** 

Carat Weight 1.91 CARAT

IDEAL

Color Grade F
Clarity Grade V\$1

Cut Grade



#### ADDITIONAL GRADING INFORMATION

Polish EXCELLENT
Symmetry EXCELLENT

Fluorescence NONE

Inscription(s) IG(1LG643421371

Comments: This Laboratory Grown Diamond was created by Chemical Vapor Deposition (CVD) growth process.

Type IIa