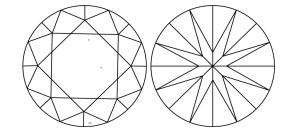

# **ELECTRONIC COPY**

### LABORATORY GROWN DIAMOND REPORT

July 12, 2024

IGI Report Number LG643421371

Description LABORATORY GROWN DIAMOND

Shape and Cutting Style ROUND BRILLIANT

Measurements 7.98 - 8.05 X 4.93 MM

**GRADING RESULTS** 

Carat Weight 1.91 CARAT

Color Grade

Clarity Grade VS 1

Cut Grade IDEAL

### ADDITIONAL GRADING INFORMATION

Polish **EXCELLENT** 

Symmetry **EXCELLENT** 

Fluorescence NONE

Inscription(s) 1/5/1 LG643421371

Comments: This Laboratory Grown Diamond was created by Chemical Vapor Deposition (CVD) growth

process. Type IIa

# LG643421371

Report verification at igi.org

### **PROPORTIONS**





Sample Image Used

#### **CLARITY CHARACTERISTICS**



## **KEY TO SYMBOLS**

Red symbols indicate internal characteristics. Green symbols indicate external characteristics.

### **COLOR**

| CLARITY                |                                |                           |                      |          |
|------------------------|--------------------------------|---------------------------|----------------------|----------|
| IF                     | VVS <sup>1 - 2</sup>           | VS <sup>1-2</sup>         | SI 1-2               | I 1-3    |
| Internally<br>Flawless | Very Very<br>Slightly Included | Very<br>Slightly Included | Slightly<br>Included | Included |



© IGI 2020, International Gemological Institute

FD - 10 20





July 12, 2024

IGI Report Number LG643421371

Description LABORATORY GROWN DIAMOND

Shape and Cutting Style