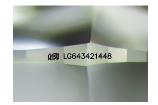

### LABORATORY GROWN DIAMOND REPORT

July 12, 2024

IGI Report Number LG643421448

Description LABORATORY GROWN DIAMOND

Shape and Cutting Style ROUND BRILLIANT

Measurements 7.27 - 7.35 X 4.40 MM

**GRADING RESULTS** 

### ADDITIONAL GRADING INFORMATION

Polish **EXCELLENT** 

Symmetry **EXCELLENT** 

Fluorescence NONE

Inscription(s) (43) LG643421448

Comments: This Laboratory Grown Diamond was created by Chemical Vapor Deposition (CVD) growth process.

# LG643421448

Report verification at igi.org