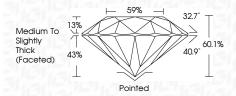

| G H I J                        | Faint                     | Very Light           | Light    |
|------------------------|--------------------------------|---------------------------|----------------------|----------|
| <b>CLARITY</b>         | VVS <sup>1 - 2</sup>           | VS <sup>1 - 2</sup>       | SI 1-2               | 11-3     |
| Internally<br>Flawless | Very Very<br>Slightly Included | Very<br>Slightly Included | Slightly<br>Included | Included |



© IGI 2020, International Gemological Institute

FD - 10 20





July 12, 2024

IGI Report Number LG643421448

Description LABORATORY GROWN DIAMOND

Shape and Cutting Style ROUND BRILLIANT

Measurements 7.27 - 7.35 X 4.40 MM

**GRADING RESULTS** 

Carat Weight 1.44 CARAT

Color Grade E
Clarity Grade V\$1

Cut Grade EXCELLENT



#### ADDITIONAL GRADING INFORMATION

Polish EXCELLENT
Symmetry EXCELLENT

Fluorescence NONE

Inscription(s)

(G) LG643421448

Comments: This Laboratory Grown Diamond was

created by Chemical Vapor Deposition (CVD) growth process.

Type IIa