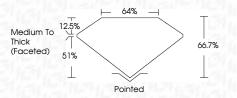

| DEF                    | G H I J                        | Faint                     | Very Light           | Light    |
|------------------------|--------------------------------|---------------------------|----------------------|----------|
| <b>CLARITY</b>         | VVS <sup>1 - 2</sup>           | VS <sup>1 - 2</sup>       | SI 1-2               | 11-3     |
| Internally<br>Flawless | Very Very<br>Slightly Included | Very<br>Slightly Included | Slightly<br>Included | Included |





© IGI 2020, International Gemological Institute

FD - 10 20





July 15, 2024

IGI Report Number LG643421684

Description LABORATORY GROWN DIAMOND

Measurements 8.99 X 7.02 X 4.68 MM

GRADING RESULTS

Shape and Cutting Style

Carat Weight 2.41 CARATS

CUSHION BRILLIANT

Color Grade E
Clarity Grade V\$ 1



#### ADDITIONAL GRADING INFORMATION

Polish EXCELLENT
Symmetry EXCELLENT

Fluorescence NONE

Inscription(s) (6) LG643421684

Comments: This Laboratory Grown Diamond was created by Chemical Vapor Deposition (CVD) growth process.

Type IIa