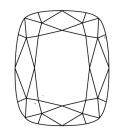

# **ELECTRONIC COPY**

### LABORATORY GROWN DIAMOND REPORT

July 15, 2024

IGI Report Number LG643421684

Description LABORATORY GROWN DIAMOND

Shape and Cutting Style CUSHION BRILLIANT

Measurements 8.99 X 7.02 X 4.68 MM

## **GRADING RESULTS**

Carat Weight 2.41 CARATS

Color Grade

Ε

Clarity Grade VS 1

## ADDITIONAL GRADING INFORMATION

Polish **EXCELLENT** 

Symmetry **EXCELLENT** 

Fluorescence NONE

Inscription(s) (3) LG643421684

Comments: This Laboratory Grown Diamond was created by Chemical Vapor Deposition (CVD) growth

process. Type IIa

# LG643421684

Report verification at igi.org

### **PROPORTIONS**





Sample Image Used

#### **CLARITY CHARACTERISTICS**





### **KEY TO SYMBOLS**

Red symbols indicate internal characteristics. Green symbols indicate external characteristics.

### **COLOR**

| DEF                    | G H I J                        | Faint                     | Very Light           | Light    |
|------------------------|--------------------------------|---------------------------|----------------------|----------|
| <b>CLARITY</b>         | VVS <sup>1 - 2</sup>           | VS <sup>1 - 2</sup>       | SI 1-2               | 11-3     |
| Internally<br>Flawless | Very Very<br>Slightly Included | Very<br>Slightly Included | Slightly<br>Included | Included |





© IGI 2020, International Gemological Institute

FD - 10 20





July 15, 2024

IGI Report Number LG643421684

Description LABORATORY GROWN DIAMOND

Measurements 8.99