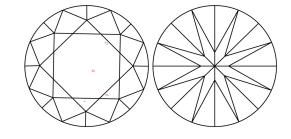

# **ELECTRONIC COPY**

### LABORATORY GROWN DIAMOND REPORT

July 13, 2024

IGI Report Number LG643422533

Description LABORATORY GROWN DIAMOND

Shape and Cutting Style ROUND BRILLIANT

Measurements 6.87 - 6.91 X 4.20 MM

**GRADING RESULTS** 

Carat Weight **1.23 CARAT** 

Color Grade

Е

Clarity Grade VS 1

Cut Grade **IDEAL** 

### ADDITIONAL GRADING INFORMATION

**EXCELLENT** Polish

Symmetry **EXCELLENT** 

NONE Fluorescence

1/国 LG643422533 Inscription(s)

Comments: This Laboratory Grown Diamond was created by Chemical Vapor Deposition (CVD) growth

process. Type IIa

## LG643422533

Report verification at igi.org

### **PROPORTIONS**





Sample Image Used

#### **CLARITY CHARACTERISTICS**



## **KEY TO SYMBOLS**

Red symbols indicate internal characteristics. Green symbols indicate external characteristics.

### **COLOR**

| DEF                    | G H I J                        | Faint                     | Very Light           | Light    |
|------------------------|--------------------------------|---------------------------|----------------------|----------|
| <b>CLARITY</b>         | VVS <sup>1 - 2</sup>           | VS <sup>1 - 2</sup>       | SI 1-2               | 11-3     |
| Internally<br>Flawless | Very Very<br>Slightly Included | Very<br>Slightly Included | Slightly<br>Included | Included |



© IGI 2020, International Gemological Institute

FD - 10 20





July 13, 2024

IGI Report Number LG643422533

Description LABORATORY GROWN DIAMOND

Measurements 6.87 - 6.9