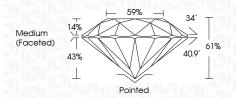

| Faint                     | Very Light           | Light    |
|------------------------|--------------------------------|---------------------------|----------------------|----------|
| <b>CLARITY</b>         | VVS <sup>1 - 2</sup>           | VS <sup>1 - 2</sup>       | SI 1-2               | 11-3     |
| Internally<br>Flawless | Very Very<br>Slightly Included | Very<br>Slightly Included | Slightly<br>Included | Included |



© IGI 2020, International Gemological Institute

FD - 10 20





July 13, 2024

IGI Report Number LG643422533

Description LABORATORY GROWN DIAMOND

Measurements 6.87 - 6.91 X 4.20 MM

ROUND BRILLIANT

(159) LG643422533

Ε

**GRADING RESULTS** 

Shape and Cutting Style

Carat Weight 1.23 CARAT

Color Grade Clarity Grade VS 1

Cut Grade IDEAL



#### ADDITIONAL GRADING INFORMATION

**EXCELLENT** Polish **EXCELLENT** Symmetry

NONE Fluorescence

Comments: This Laboratory Grown Diamond was created by Chemical Vapor Deposition (CVD) growth

process. Type IIa

Inscription(s)