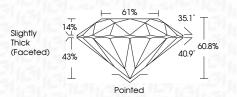

|                                |                           |                      |          |
|------------------------|--------------------------------|---------------------------|----------------------|----------|
| IF                     | VVS <sup>1 - 2</sup>           | VS <sup>1-2</sup>         | SI 1-2               | I 1-3    |
| Internally<br>Flawless | Very Very<br>Slightly Included | Very<br>Slightly Included | Slightly<br>Included | Included |



© IGI 2020, International Gemological Institute

FD - 10 20





July 13, 2024

IGI Report Number LG643422749

Description LABORATORY GROWN DIAMOND

Shape and Cutting Style ROUND BRILLIANT

Measurements 8.20 - 8.24 X 5.00 MM

**GRADING RESULTS** 

Carat Weight 2.09 CARATS

Color Grade G
Clarity Grade V\$ 1

Cut Grade EXCELLENT



#### ADDITIONAL GRADING INFORMATION

Polish EXCELLENT
Symmetry EXCELLENT

Fluorescence NONE

Inscription(s) IG643422749

Comments: This Laboratory Grown Diamond was created by Chemical Vapor Deposition (CVD) growth process.

Type IIa