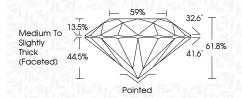

----------|---|----|----------------------------|------------------------|----------|
| CLA     | RITY |                                |   |    |                            |                        |          |
| IF      |      | VVS <sup>1 - 2</sup>           |   |    | VS 1-2                     | SI 1-2                 | I 1-3    |
| Interno |      | Very Very<br>Slightly Included |   |    | Very<br>d Slightly Include | Slightly<br>d Included | Included |



© IGI 2020, International Gemological Institute

FD - 10 20





July 15, 2024

IGI Report Number LG643428195 Description LABORATORY GROWN DIAMOND

Shape and Cutting Style ROUND BRILLIANT

Measurements 6.60 - 6.63 X 4.09 MM

**GRADING RESULTS** 

Carat Weight 1.10 CARAT

Color Grade G Clarity Grade VVS 2

Cut Grade **EXCELLENT** 



#### ADDITIONAL GRADING INFORMATION

Polish **EXCELLENT** 

**EXCELLENT** Symmetry Fluorescence NONE

(G) LG643428195 Inscription(s)

Comments: This Laboratory Grown Diamond was created by Chemical Vapor Deposition (CVD) growth process.

Type IIa