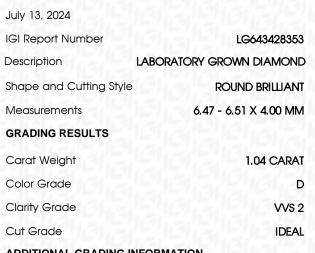

## July 13 2024

| LG64                 | 3428353  |
|----------------------|----------|
| LABORATORY GROWN DIA | AMOND    |
| tyle ROUND BI        | RILLIANT |
| 6.47 - 6.51 X 4      | .00 MM   |
|                      |          |
| 1.04                 | CARAT    |
|                      | D        |
|                      | VVS 2    |
|                      | IDEAL    |
|                      |          |