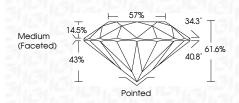

-----------------|
| Symmetry       | EXCELLENT        |
| Fluorescence   | NONE             |
| Inscription(s) | 1571 LG643428353 |

Comments: As Grown - No indication of post-growth treatment.

This Laboratory Grown Diamond was created by High Pressure High Temperature (HPHT) growth process. Type II



LG643428353

Report verification at igi.org



## July 13 2024

| LG64                 | 3428353  |
|----------------------|----------|
| LABORATORY GROWN DIA | AMOND    |
| tyle ROUND BI        | RILLIANT |
| 6.47 - 6.51 X 4      | .00 MM   |
|                      |          |
| 1.04                 | CARAT    |
|                      | D        |
|                      | VVS 2    |
|                      | IDEAL    |
|                      |          |

LABORATORY GROWN DIAMOND REPORT



### ADDITIONAL GRADING INFORMATION

| Polish                                                                                                                                                                              | EXCELLENT         |  |
|-------------------------------------------------------------------------------------------------------------------------------------------------------------------------------------|-------------------|--|
| Symmetry                                                                                                                                                                            | EXCELLENT         |  |
| Fluorescence