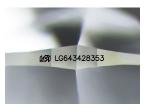

### ADDITIONAL GRADING INFORMATION

| Polish         | EXCELLENT        |
|----------------|------------------|
| Symmetry       | EXCELLENT        |
| Fluorescence   | NONE             |
| Inscription(s) | 1571 LG643428353 |

### ADDITIONAL GRADING INFORMATION

| Polish                                                                                                                                                                              | EXCELLENT         |  |
|-------------------------------------------------------------------------------------------------------------------------------------------------------------------------------------|-------------------|--|
| Symmetry                                                                                                                                                                            | EXCELLENT         |  |
| Fluorescence                                                                                                                                                                        | NONE              |  |
| nscription(s)                                                                                                                                                                       | (157) LG643428353 |  |
| Comments: As Grown - No indication of post-growth<br>treatment.<br>This Laboratory Grown Diamond was created by High<br>Pressure High Temperature (HPHT) growth process.<br>Type II |                   |  |
|                                                                                                                                                                                     |                   |  |