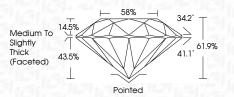

| G H I J                        | Faint                     | Very Light           | Light    |
|------------------------|--------------------------------|---------------------------|----------------------|----------|
| <b>CLARITY</b>         | VVS <sup>1 - 2</sup>           | VS <sup>1 - 2</sup>       | SI 1-2               | 11-3     |
| Internally<br>Flawless | Very Very<br>Slightly Included | Very<br>Slightly Included | Slightly<br>Included | Included |



© IGI 2020, International Gemological Institute

FD - 10 20





July 13, 2024

IGI Report Number LG643428389

Description LABORATORY GROWN DIAMOND

Measurements 6.44 - 6.47 X 4.00 MM

ROUND BRILLIANT

**GRADING RESULTS** 

Shape and Cutting Style

Carat Weight 1.02 CARAT

Color Grade E
Clarity Grade W\$ 2

Cut Grade IDEAL



#### ADDITIONAL GRADING INFORMATION

Polish **EXCELLENT** 

Symmetry EXCELLENT Fluorescence NONE

Inscription(s) (G) LG643428389

Comments: This Laboratory Grown Diamond was created by Chemical Vapor Deposition (CVD) growth process.

Type IIa