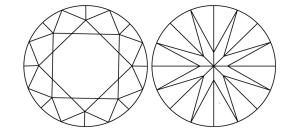

# **ELECTRONIC COPY**

## LABORATORY GROWN DIAMOND REPORT

July 15, 2024

Description

IGI Report Number LG643428418

LABORATORY GROWN DIAMOND

Е

Shape and Cutting Style ROUND BRILLIANT

Measurements 6.52 - 6.57 X 4.00 MM

## **GRADING RESULTS**

Carat Weight 1.05 CARAT

Color Grade

Clarity Grade VV\$ 1

Cut Grade IDEAL

## ADDITIONAL GRADING INFORMATION

Polish EXCELLENT

Symmetry **EXCELLENT** 

Fluorescence NONE

Inscription(s) (43) LG643428418

Comments: This Laboratory Grown Diamond was created by Chemical Vapor Deposition (CVD) growth

process. Type IIa

## LG643428418

Report verification at igi.org

## **PROPORTIONS**





#### Sample Image Used

#### **CLARITY CHARACTERISTICS**



## **KEY TO SYMBOLS**

Red symbols indicate internal characteristics. Green symbols indicate external characteristics.

## **COLOR**

| DEF                    | G H I J                        | Faint                     | Very Light           | Light    |
|------------------------|--------------------------------|---------------------------|----------------------|----------|
| <b>CLARITY</b>         | VVS <sup>1 - 2</sup>           | VS <sup>1 - 2</sup>       | SI 1-2               | 11-3     |
| Internally<br>Flawless | Very Very<br>Slightly Included | Very<br>Slightly Included | Slightly<br>Included | Included |



© IGI 2020, International Gemological Institute

FD - 10 20





July 15, 2024

IGI Report Number LG643428418

Description LABORATORY GROWN DIAMOND

Shape and Cutting Style