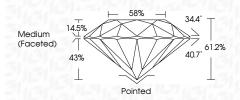

| G H I J                        | Faint                     | Very Light           | Light    |
|------------------------|--------------------------------|---------------------------|----------------------|----------|
| <b>CLARITY</b>         | VVS <sup>1 - 2</sup>           | VS <sup>1 - 2</sup>       | SI 1-2               | 11-3     |
| Internally<br>Flawless | Very Very<br>Slightly Included | Very<br>Slightly Included | Slightly<br>Included | Included |



© IGI 2020, International Gemological Institute

FD - 10 20





July 15, 2024

IGI Report Number LG643428418

Description LABORATORY GROWN DIAMOND

Shape and Cutting Style ROUND BRILLIANT

Measurements 6.52 - 6.57 X 4.00 MM

GRADING RESULTS

Carat Weight 1.05 CARAT

Color Grade E

Clarity Grade VVS 1

Cut Grade IDEAL



#### ADDITIONAL GRADING INFORMATION

Polish EXCELLENT
Symmetry EXCELLENT

Fluorescence NONE

Inscription(s)

(AG) LG643428418

Comments: This Laboratory Grown Diamond was

created by Chemical Vapor Deposition (CVD) growth process.

Type IIa