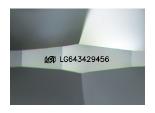

## PROPORTIONS

| Symmetry                    | EXCELLENT         |
|-----------------------------|-------------------|
| Fluorescence                | NONE              |
| Inscription(s)              | 131 LG643429456   |
| Commonte: This Laboratory ( | Crown Diamond was |

Comments: This Laboratory Grown Diamond was created by Chemical Vapor Deposition (CVD) growth process. Type IIa

LG643429456

Report verification at igi.org

Sample Image Used

### ADDITIONAL GRADING INFORMATION

| Polish                                                                       | EXCELLENT                                         |
|------------------------------------------------------------------------------|---------------------------------------------------|
| Symmetry                                                                     | EXCELLENT                                         |
| Fluorescence                                                                 | NONE                                              |
| Inscription(s)                                                               | (G) LG643429456                                   |
| Comments: This Laboratory<br>created by Chemical Vap<br>process.<br>Type IIa | r Grown Diamond was<br>or Deposition (CVD) growth |