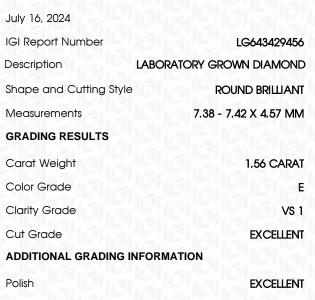

# 

|                       | JUIY 10, 2024           |
|-----------------------|-------------------------|
| LG643429456           | IGI Report Number       |
| RATORY GROWN DIAMOND  | Description LABC        |
| ROUND BRILLIANT       | Shape and Cutting Style |
| 7.38 - 7.42 X 4.57 MM | Measurements            |
|                       | GRADING RESULTS         |
| 1.56 CARAT            | Carat Weight            |
| E                     | Color Grade             |
| VS 1                  | Clarity Grade           |
| EXCELLENT             | Cut Grade               |
|                       |                         |