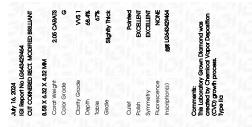

### LABORATORY GROWN DIAMOND REPORT

| July 16, 2024           |                                                |
|-------------------------|------------------------------------------------|
| IGI Report Number       | LG643429464                                    |
| Description             | LABORATORY GROWN DIAMOND                       |
| Shape and Cutting Style | CUT CORNERED RECTANGULAR<br>MODIFIED BRILLIANT |
| Measurements            | 8.58 X 6.32 X 4.32 MM                          |
| GRADING RESULTS         |                                                |
| Carat Weight            | 2.05 CARATS                                    |
| Color Grade             | G                                              |
| Clarity Grade           | VVS 1                                          |

#### ADDITIONAL GRADING INFORMATION

| EXCELLENT        |
|------------------|
| EXCELLENT        |
| NONE             |
| 1371 LG643429464 |
|                  |

Comments: This Laboratory Grown Diamond was created by Chemical Vapor Deposition (CVD) growth process. . Type Ila

# July 16, 2024

| IGI Report Number | LG643429464                                             |
|-------------------|---------------------------------------------------------|
| Description       | LABORATORY GROWN DIAMOND                                |
| Shape and Cutting | Style CUT CORNERED<br>RECTANGULAR MODIFIED<br>BRILLIANT |
| Measurements      | 8.58 X 6.32 X 4.32 MM                                   |
| GRADING RESULTS   |                                                         |
| Carat Weight      | 2.05 CARATS                                             |
| Color Grade       | G                                                       |
| Clarity Grade     | VVS 1                                                   |

#### ADDITIONAL GRADING INFORMATION

| Polish                                                                        | EXCELLENT        |
|-------------------------------------------------------------------------------|------------------|
| Symmetry                                                                      | EXCELLENT        |
| Fluorescence                                                                  | NONE             |
| Inscription(s)                                                                | 1571 LG643429464 |
| Comments: This Laboratory<br>created by Chemical Vapo<br>process.<br>Type IIa |                  |