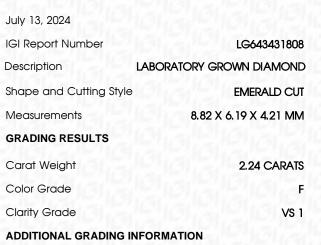

# 

| July 13, 2024     |                          |
|-------------------|--------------------------|
| IGI Report Number | LG643431808              |
| Description       | LABORATORY GROWN DIAMOND |
| Shape and Cutting | Style EMERALD CUT        |
| Measurements      | 8.82 X 6.19 X 4.21 MM    |
| GRADING RESULTS   |                          |
| Carat Weight      | 2.24 CARATS              |
| Color Grade       | F                        |
| Clarity Grade     | VS 1                     |
|                   |                          |

#### ADDITIONAL GRADING INFORMATION

| Polish                                                                        | EXCELLENT        |
|-------------------------------------------------------------------------------|------------------|
| Symmetry                                                                      | EXCELLENT        |
| Fluorescence                                                                  | NONE             |
| Inscription(s)                                                                | 1671 LG643431808 |
| Comments: This Laboratory<br>created by Chemical Vapo<br>process.<br>Type IIa |                  |