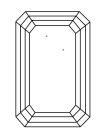

# **ELECTRONIC COPY**

## LABORATORY GROWN DIAMOND REPORT

July 12, 2024

IGI Report Number LG643431834

Description LABORATORY GROWN DIAMOND

Shape and Cutting Style EMERALD CUT

Measurements 8.37 X 5.97 X 4.00 MM

**GRADING RESULTS** 

Carat Weight 2.00 CARATS

Color Grade

Е

Clarity Grade VS 1

## ADDITIONAL GRADING INFORMATION

Polish **EXCELLENT** 

Symmetry **EXCELLENT** 

Fluorescence NONE

Inscription(s) (3) LG643431834

Comments: This Laboratory Grown Diamond was created by Chemical Vapor Deposition (CVD) growth

process. Type IIa

# LG643431834

Report verification at igi.org

## **PROPORTIONS**





Sample Image Used

#### **CLARITY CHARACTERISTICS**





## **KEY TO SYMBOLS**

Red symbols indicate internal characteristics. Green symbols indicate external characteristics.

## COLOR

| D E F                  | G H I J                        | Faint                     | Very Light | Light    |
|------------------------|--------------------------------|---------------------------|------------|----------|
| CLARITY                |                                |                           |            |          |
| IF                     | VVS <sup>1 - 2</sup>           | VS <sup>1-2</sup>         | SI 1-2     | I 1-3    |
| Internally<br>Flawless | Very Very<br>Slightly Included | Very<br>Slightly Included | Slightly   | Included |





© IGI 2020, International Gemological Institute

FD - 10 20





IGI Report Number LG643431834

Descr