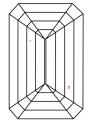

#### **CLARITY CHARACTERISTICS**

## **KEY TO SYMBOLS**

Red symbols indicate internal characteristics. Green symbols indicate external characteristics.